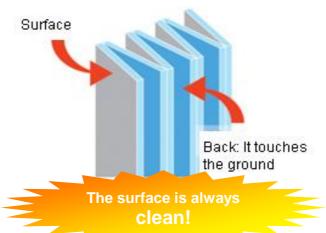

## Suface never toouches back

It is possible to fold smoothly by putting the incision in an alternate inside and outside by our original industrial method.

Folding type is easy to store.

About details.; http://www.user.co.jp/canton\_fair.html contact to: youyuan@user.co.jp