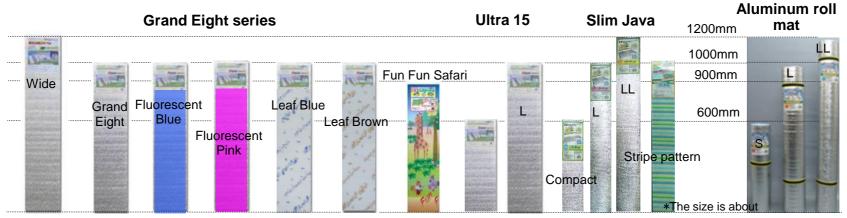

## Camping mat and Aluminum roll mat series

|         | Gand Eight Series |             |                | Ultra 15   |   | Slim Java  |             |             |                | Aluminum Roll Mat |             |             |
|---------|-------------------|-------------|----------------|------------|---|------------|-------------|-------------|----------------|-------------------|-------------|-------------|
|         | Wide              | Grand Eight | Fun Fun Safari |            | L | Compact    | L           | LL          | Stripe pattern | S                 | L           | LL          |
| size    | 1200*1800*8       | 1000*1800*8 | 900*1800*8     | 600*2000*8 |   | 600*1850*5 | 1000*1850*5 | 1200*1850*5 | 1000*1700*5    | 600*1800*8        | 1000*1800*8 | 1200*1800*8 |
| pcs/ctn | 16                | 20          | 12             | 8          |   | 20         | 16          | 16          | 18             | 30                | 15          | 15          |
| СВМ     | 0.345             | 0.356       | 0.287          | 0.194      |   | 0.178      | 0.2         | 0.239       | 0.216          | 0.415             | 0.348       | 0.415       |