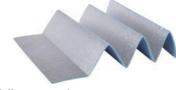

## Suface never toouches back

It is possible to fold smoothly by putting the incision in an alternate inside and outside by our original industrial method.

Folding type is easy to store.

About details.; http://www.user.co.jp/canton\_fair.html contact to: youyuan@user.co.jp