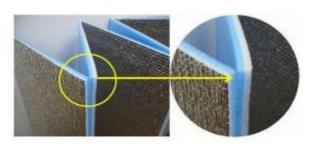

## Suface never toouches back

It is possible to fold smoothly by putting the incision in an alternate inside and outside by our original industrial method.

Folding type is easy to store.

About details.; http://www.user.co.jp/canton\_fair.html contact to: youyuan@user.co.jp